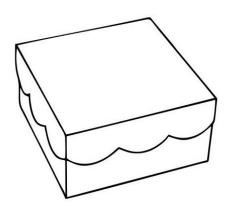

## **ACTIVITY 2: MAKE YOUR OWN GIFT BOX**

Here is a template for making your own gift box. You will need cardboard or thick paper, seissors and glue for this activity. Think about how you will decorate your gift box. Will you use Christmas patterns, bright colours, or find a ribbon to tie it up with?

Cut to the fold line only and glue the 4 x tabs to attach the sides of your gift box lid

**Teachers Tip:** Invite the pupils to write a good deed or act of kindness on a piece of paper and put it in their gift box to give to someone else in the class, or a member of their family.