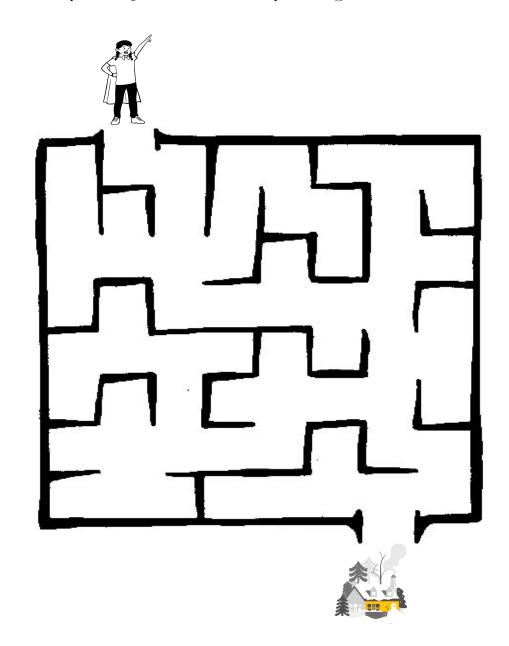

# ACTIVITY 4: LITTLE RED RIDING HOOD'S JOURNEY THROUGH THE WOODS

Little Red Riding Hood wants to stay at home and play with her presents, but her mum sends her to Grandma's house to say thank you.

Can you help her find her way through the woods?