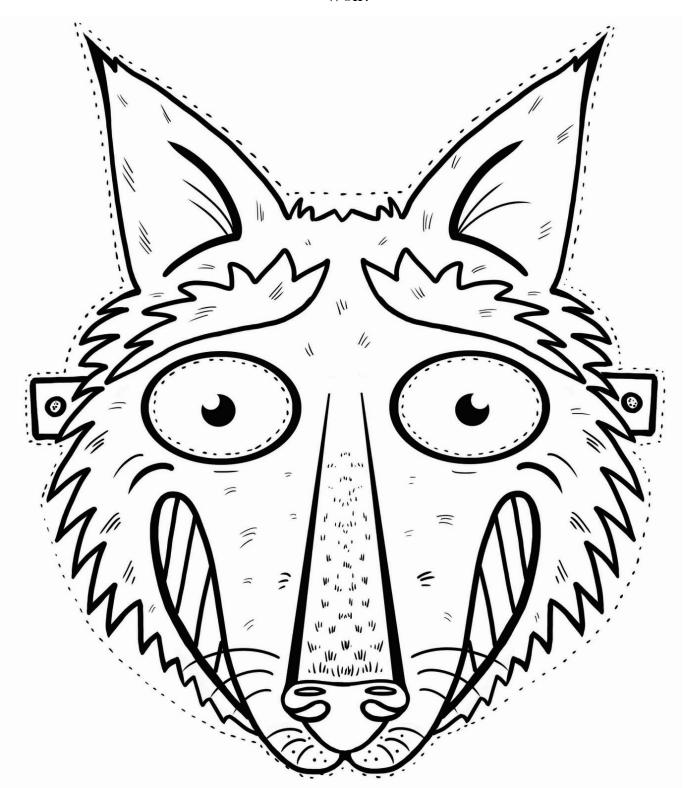

## **ACTIVITY 5: MAKE YOUR OWN WOLF MASK**

In the show the Big Bad Wolf disguises himself to trick Little Red Riding Hood into giving him her new cloak, but with this mask we can pretend to be the Big Bad Wolf!