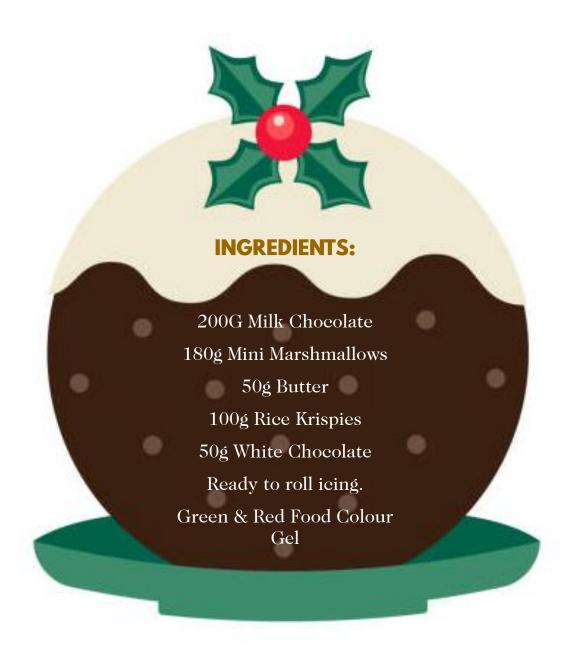

## **ACTIVITY 7: MAKE YOUR OWN RICE KRISPIE CHRISTMAS PUDDINGS**

In Little Red Riding Hood, the 'Lumberjack' we meet in the woods says his daughter's presents were destroyed in a fire, caused by an accident with a Christmas Pudding. Have a go at making your own Christmas Puddings, which should be nice and safe!

STEP 1: Add the chocolate and the butter into a saucepan, and gently melt over a low to medium heat.

STEP 2: Then add the mini marshmallows and gently stir until they've melted and combined.

STEP 3: In a large mixing bowl, add the Rice Krispies. Pour over the marshmallow and chocolate mixture and stir together until fully coated. Leave the mix to cool.

STEP 4: Using a tablespoon divide the mixture into equal amounts and roll each into a pudding ball. Dampen your hands a little before rolling, it helps your puddings to not stick to your hands too much.

**STEP 5**: Place on a baking tray lined with baking parchment. Allow the puddings to cool in the fridge for 30 minutes.

#### **DECORATIONS**

**STEP 6:** Melt the white chocolate by adding the chocolate to a small heatproof bowl, place over a saucepan of simmering water. Make sure that the bowl does not touch the water. Heat until all the chocolate has melted.

**STEP 7**: Place in a piping bag or freezer bag and set aside to cool.

STEP 8: Colour white icing with red and green food colouring gels. Use the green for holly leaves and roll the red into small balls for the berries.

STEP 9: When the puddings are chilled, snip the end off the piping bag or freezer bag and drizzle the white chocolate over the top. Decorate with the holly and berries.