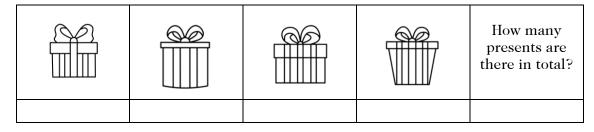

## **ACTIVITY 1: HELP LITTLE RED RIDING HOOD COUNT HER PRESENTS**

At the start of the play, Little Red Riding Hood thinks that Christmas is all about presents. Can you help her count how many presents she has received? First count how many of each type of present she has been given and then total them up.

It might help to colour code the presents!