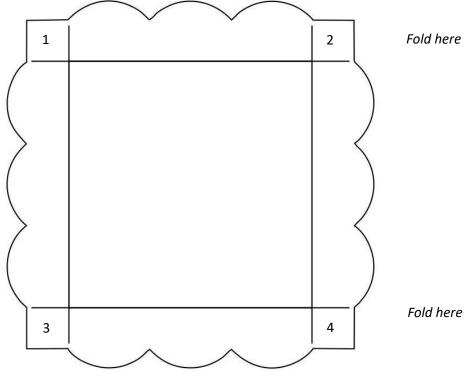

## **ACTIVITY 2: MAKE YOUR OWN GIFT BOX**

Here is a template for making your own gift box. You will need cardboard or thick paper, seissors and glue for this activity. Think about how you will decorate your gift box. Will you use Christmas patterns, bright colours, or find a ribbon to tie it up with?

Cut to the fold line only and glue the 4 x tabs to attach the sides of your gift box lid

**Teachers Tip:** Invite the pupils to write a good deed or act of kindness on a piece of paper and put it in their gift box to give to someone else in the class, or a member of their family.