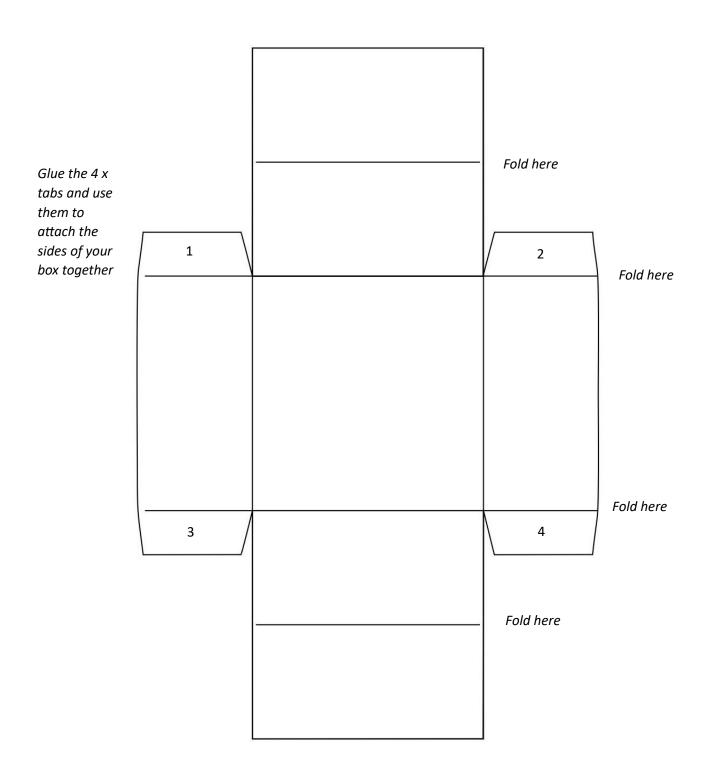

## **ACTIVITY 2: MAKE YOUR OWN GIFT BOX**

Here is a template for making your own gift box. You will need cardboard or thick paper, seissors and glue for this activity. Think about how you will decorate your gift box. Will you use Christmas patterns, bright colours, or find a ribbon to tie it up with?

Cut to the fold line only and glue the 4 x tabs to attach the sides of your gift box lid

**Teachers Tip:** Invite the pupils to write a good deed or act of kindness on a piece of paper and put it in their gift box to give to someone else in the class, or a member of their family.